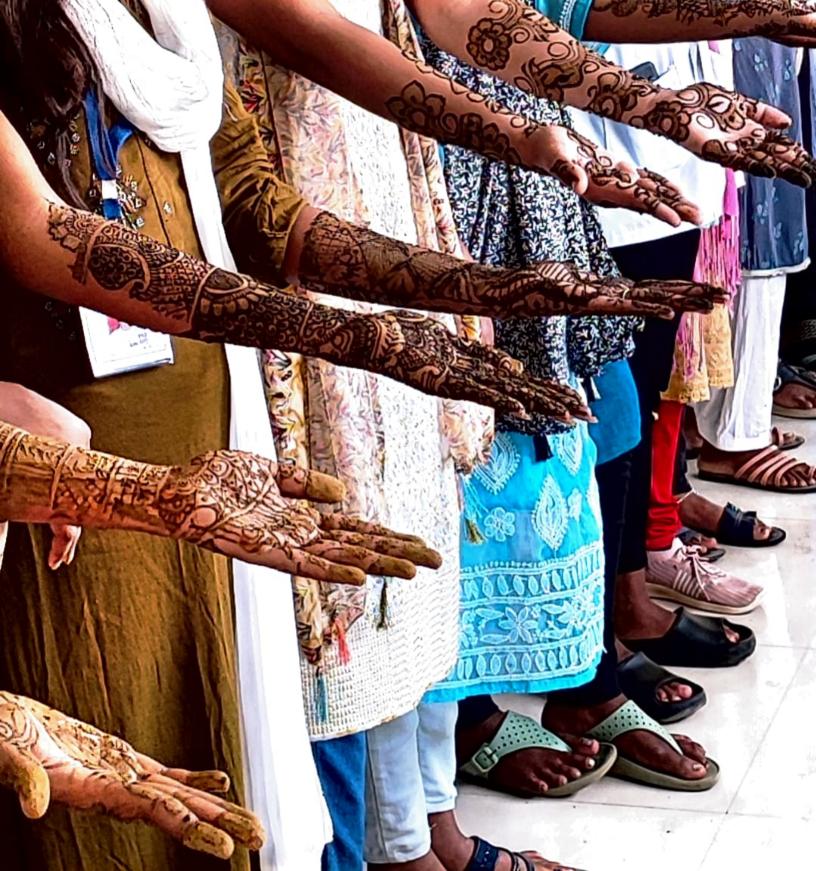

| Year                 | Name of the award/ medal      | Team / Individual | University/State/National/<br>International | Sports/ Cultural | Name of the studen        |
|----------------------|-------------------------------|-------------------|---------------------------------------------|------------------|---------------------------|
| 022-23               | Table Tennis (First place)    | Team              | University(Sector) level                    | sports           | Bhuneshwari mandavi       |
|                      |                               |                   |                                             |                  | Megha sahu                |
|                      | - 1                           |                   |                                             |                  | Anjali nag                |
|                      |                               |                   |                                             |                  | Khileshwari watti         |
| 1                    | Kabaddi (First-piace)         | Team              | University(Sector) level                    | sports           | Maneshwari                |
|                      |                               |                   |                                             |                  | Tarnika teta              |
|                      |                               |                   |                                             |                  | Rekha usendi              |
|                      |                               |                   |                                             |                  | Swati netam               |
|                      |                               |                   |                                             |                  | Shanti Hichami            |
|                      |                               |                   |                                             |                  | Yogeshwari badhai         |
|                      |                               |                   |                                             |                  | sangeeta usendi           |
|                      |                               |                   |                                             |                  | Ritu komre                |
| Kho-Kho(First place) |                               |                   |                                             |                  | Khileshwari watti         |
|                      |                               |                   |                                             |                  | Shivani                   |
|                      |                               |                   |                                             |                  | Manisha yadav             |
|                      | Kho Kho(First place)          |                   |                                             |                  | Ravita                    |
|                      | (Note that place)             | Team              | University(Sector) level                    | sports           | Mamta usendi              |
|                      |                               |                   |                                             |                  | Yogeshwari badhai         |
|                      |                               |                   |                                             |                  | Muniya netam              |
|                      |                               |                   |                                             |                  | Ritu mandavi              |
|                      |                               |                   |                                             |                  | Garima usendi             |
|                      |                               |                   |                                             |                  | rekha usendi              |
|                      |                               |                   |                                             |                  | tarnika teta              |
| ^                    | ultural Activities:           |                   |                                             |                  | Sangeeta usendi           |
| Cul                  | ultural Activities            |                   |                                             |                  | Khileshwari watti         |
|                      |                               |                   |                                             |                  | Bhuneshwari mandavi       |
|                      | Group song(second place)      | •                 |                                             |                  | Ritu komre                |
|                      | Mehandi design(Third place)   | Team              | University(Sector) level                    | Cultural         | Gayatri pradhan and group |
| -                    | Impromptu speech(Third place) | Individual        | University(Sector) level                    | Cultural         | Dhanshree badhai          |
|                      | pro pro speecii inira piace)  | Individual        | University(Sector) level                    | Cultural         | Ankita pal                |