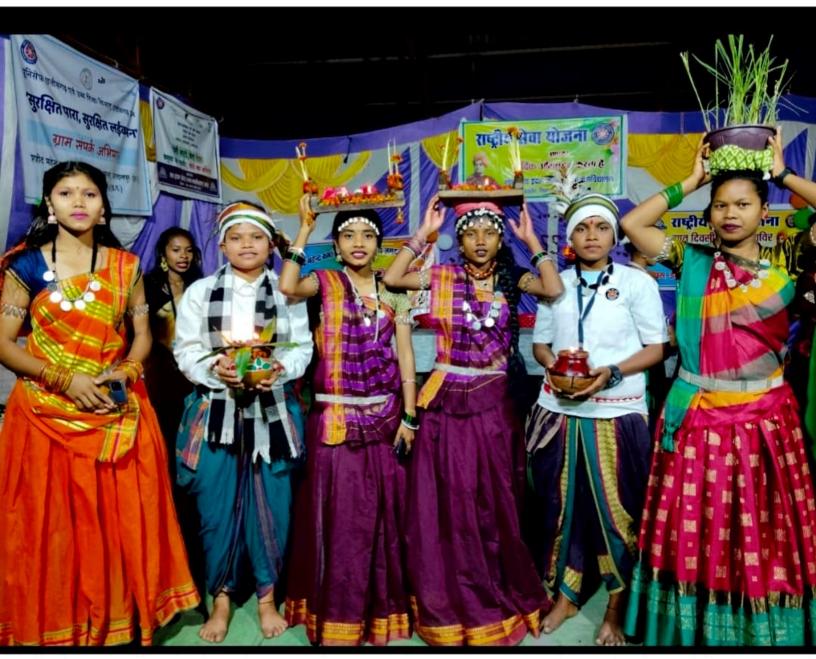

## 5.3.3 Number of sports and cultural events/competitions in which students of the Institution participated during the year (organized by the institution/other institutions)

| ate of event/activity (DD-<br>MM-YYYY) | Name of the event/activity | Name of the student participated |  |  |
|----------------------------------------|----------------------------|----------------------------------|--|--|
|                                        |                            | Hema korram                      |  |  |
|                                        |                            | Nilima baghel                    |  |  |
|                                        |                            | Kavita gawde                     |  |  |
| 15-10-22 to 16-10-22                   | Badminton                  | Monika sahu                      |  |  |
|                                        |                            | bhuneshwari mandavi              |  |  |
|                                        |                            | megha sahu                       |  |  |
|                                        |                            | Anjali nag                       |  |  |
| 18-10-22 to 19-10-22                   | Table tennis               | Khileshwari watti                |  |  |
|                                        |                            | Manisha yadav                    |  |  |
|                                        |                            | Dimpal baghel                    |  |  |
|                                        |                            | Gomti                            |  |  |
|                                        |                            | Shivratri                        |  |  |
|                                        |                            | Shanti himachi                   |  |  |
|                                        |                            | Punita                           |  |  |
|                                        |                            | Aarti                            |  |  |
|                                        |                            | Rupa markam                      |  |  |
| 20 10 22 to 21 10 22                   | Volley-Ball                | Khileshwari                      |  |  |
| 30-10-22 to 31-10-22                   | Volley-Ball                |                                  |  |  |
|                                        |                            | Yogeshwari badhai                |  |  |
|                                        |                            | Maneshwari                       |  |  |
|                                        |                            | Rekha usendi                     |  |  |
|                                        |                            | Sangeeta usendi                  |  |  |
|                                        |                            | Jyoti taram                      |  |  |
|                                        |                            | Tarnika teta                     |  |  |
|                                        |                            | Jyoti karpal                     |  |  |
|                                        |                            | Seema kange                      |  |  |
| 2-11-22 to 3-11-22                     | Athletics                  | Sweta                            |  |  |
|                                        |                            | Maneshwari                       |  |  |
|                                        |                            | Tarnika teta                     |  |  |
|                                        |                            | Rekha usendi                     |  |  |
|                                        |                            | Swati netam                      |  |  |
|                                        |                            | Shanti himachi                   |  |  |
|                                        |                            | Yogeshwari badhai                |  |  |
|                                        |                            | Sangeeta usendi                  |  |  |
|                                        |                            | Ritu komre                       |  |  |
|                                        |                            | Khileshwari watti                |  |  |
|                                        |                            | Shiwani                          |  |  |
|                                        |                            | Manisha yadav                    |  |  |
| 12-11-22 to 13-11-22                   | Kabaddi                    | Ravita                           |  |  |
| 12-11-22 (0 13-11-22                   | - Nadada                   | Mamta usendi                     |  |  |
|                                        |                            | Yogeshwari badhai                |  |  |
|                                        |                            | Muniya netam                     |  |  |
|                                        |                            | Ritu mandavi                     |  |  |
|                                        |                            | Garima usendi                    |  |  |
|                                        |                            | Rekha usendi                     |  |  |
|                                        |                            |                                  |  |  |
|                                        |                            | Tarnika teta                     |  |  |
| MONATO.                                | 1                          | Sangeeta usendi                  |  |  |

|                             |                                       | Khileshwari                     |
|-----------------------------|---------------------------------------|---------------------------------|
|                             |                                       | bhuneshwari mandavi             |
| 12-11-22 to 13-11-22        | Kho-Kho                               | Reetu komre                     |
|                             |                                       | Payal Sharma                    |
|                             | 1                                     | Tanya singh                     |
|                             |                                       | Sakshi sinha                    |
| 16-11-22 to 17-11-22        | Chess                                 | Shreya                          |
| 7-11-22 to 8-11-22          | Hand ball                             | Kusumlata watti                 |
| 2-11-22 (state level)       | Trond Dan                             | bhuneshwari mandavi             |
| 5-12-22 to 8-12 22(         |                                       | megha sahu                      |
| university level)           | Table tennis                          | Anjali nag                      |
| 9/11/2022 (state level)     | Table terms                           | Anjun mag                       |
| 5-12 22 to 8-12 22          |                                       |                                 |
| university level)           | Volley-Ball                           | Hema tekam                      |
| 18-11-22 (state level)      | Volley-Ball                           | Tarnika teta                    |
| 20-12 22 to 23-12 22        | 1                                     | Tarnika teta                    |
| (university level)          | Ashlasiaa                             | D-11-                           |
| 21-11-22 (state level)      | Athletics                             | Rekha usendi                    |
| 21-11-22 (State level)      | -                                     | Tarnika teta                    |
|                             |                                       | Rekha usendi                    |
| 24 42 22 4 27 42 22         |                                       | Maneshwari                      |
| 24-12-22 to 27-12-22        |                                       | Swati netam                     |
| (university level)          | Kabaddi                               | Sangeeta usendi                 |
| 2-12-22 (state level)       |                                       | Yogeshwari badhai               |
| 20.00.00                    |                                       | Ritu mandavi                    |
| 20-12-22 to 23-12-22        |                                       | Mamta usendi                    |
| (university level)          | Kho-Kho                               | Muniya netam                    |
| 11-1-23 (state level) 28-1- |                                       |                                 |
| 23 to 31-1-23 (university   |                                       |                                 |
| evel)                       | Hand ball                             | Kusumlata watti                 |
| Hural Activities:           |                                       | Minakshi jain                   |
|                             |                                       | Monika sahu                     |
|                             | Poster making compitition             | Yamuna yadav                    |
|                             |                                       | Nilima baghel                   |
| 5/6/2022                    | Speech compitition                    | Yamuna yadav                    |
|                             |                                       | Mineshwari sonkar               |
|                             |                                       | Ankita pal                      |
|                             | Food Exhibition                       | Kirti kunjam                    |
|                             |                                       | Mamta usendi & monika sahu      |
|                             |                                       | Sarita korram& Purvi kunjam     |
|                             | Art Exhibition                        | Mamta markam& Nameshwari nareti |
| 1.0.22 + 20.0.0             |                                       | Geetanjali Darro                |
| 1-9-22 to 30-9-22           |                                       | Lekhani kunjam & Poonam Thakur  |
| (Nutrition Month)           | Best from waste Compitition           | Kirti kunjam & Karishma hichami |
|                             |                                       | Dharini yadav                   |
|                             |                                       | Ritu matiyara                   |
|                             | Essay compitition                     | Chhaya sahu                     |
| 8                           |                                       | Rinki Diwan & Khileshwari netam |
| 2/10/2022                   |                                       | Yamuna kemro & Nisha Mandavi    |
| 2/10/2022                   | Rangoli compitition  Quiz Compitition | Geetanjali                      |
|                             |                                       |                                 |